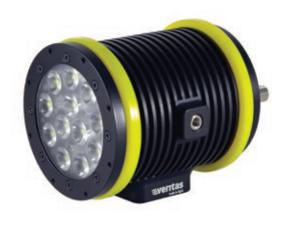

## Constellation

Constellation 120E offers intelligent digital illumination in one economical package. Support for continuous and strobe modes as well as availability in multiple color temperatures and beam angles makes this the perfect multipurpose light. The C120E's sync-in port accepts incoming pulses from a camera or signal generator and sync-out allows for daisy-chaining of multiple luminaires from the Veritas Constellation Series.

#### **OPTICAL**

| Optical System | Lens Array                       |
|----------------|----------------------------------|
| Beam Angles    | 15° or 28° @ Full Width Half Max |

#### MECHANICAL

| Dimensions | 92 x 93 x 105 mm (W x H x L) |
|------------|------------------------------|
| Weight     | 1.61 lb or 0.73kg            |
| Mounting   | 1/4-20" on bottom and sides  |