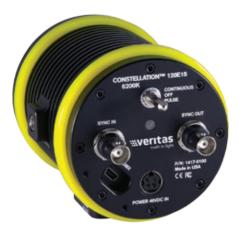

## Constellation

Constellation 120E offers intelligent digital illumination in one economical package. Support for continuous and strobe modes as well as availability in multiple color temperatures and beam angles makes this the perfect multipurpose light. The C120E's sync-in port accepts incoming pulses from a camera or signal generator and sync-out allows for daisy-chaining of multiple luminaires from the Veritas Constellation Series.

### CONTROL

| Continuous and Strobe via External TTL Pulse |                                    |  |
|----------------------------------------------|------------------------------------|--|
| Dimming DM                                   | DMX Ready (requires DMX Interface) |  |
| POWER                                        |                                    |  |
| Power Input to Luminaire                     | 48VDC                              |  |
| External Power Supply                        | 100-240 VAC Input - 220W           |  |

| Power Consumption         | 120W Continuous - 200W Strobed                    |
|---------------------------|---------------------------------------------------|
| Power and Synchronization | Power: 4-pin DIN Connector<br>Sync: BNC Connector |